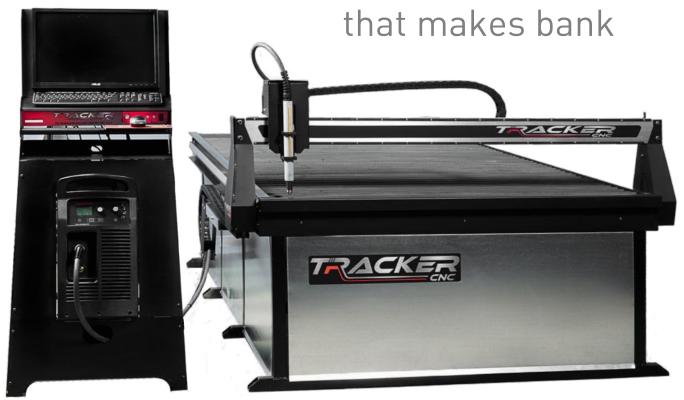

Pro Grade CNC Cutting System

## Pro Table 2018<sup>™</sup>

Built like tank. Cut perfomance

Nothing cuts like a Tracker. Our Pro Tables are precision built by guys who know the business. Minimise waste, get accurate cuts and start making more income from the very first job.

Pro Table has a seperate computer command center.

Automatic exhaust system with 25' of duct Welded tubular steel frame construction

Drop mounted linear rails & gantry park zone

On-board WiFi for immediate live training and software updates

Touch and retract pierce height control for accurate pierce heights

Digital automatic torch height control for accurate cutting height control

Reversible cutting deck slats can be easily replaced in house when needed

X and Y cable chain guides eliminates overhead cables & protects leads