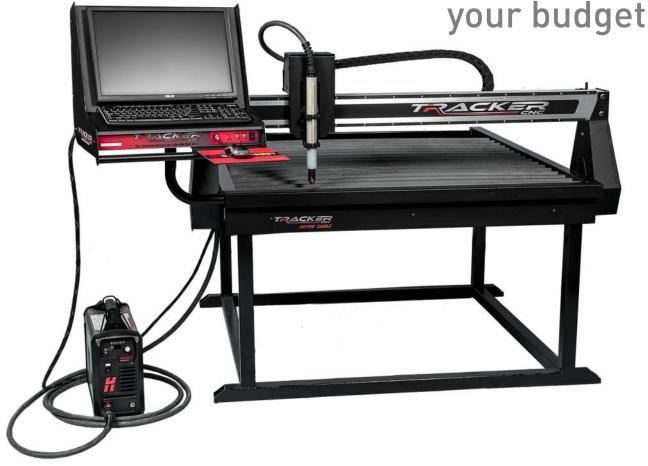

### Nitro 2018™

Cut like the pros, keep vour budget

Nothing cuts like a Tracker. Our rock solid tables are precision built by guys who know the business. Minimize waste, get accurate cuts and start making more income from the very first job.

Welded tubular steel frame construction

Drop mounted linear rails & gantry park zone for safe easy loading

Factory configured Lenovo command center running latest software with Asus 1080p Display.

On-board WiFi for immediate live training and software updates

Touch and retract pierce height control for accurate pierce heights

Digital automatic torch height control for accurate cutting height control

Reversible cutting deck slats can be easily replaced in-house when needed

X cable chain guide eliminates overhead cables & protects leads